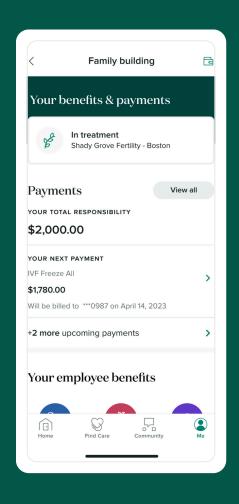

11:30 /

Virtual appointments and messaging with providers-any time day or night

Financial support for fertility preservation and family building\* through Maven Wallet