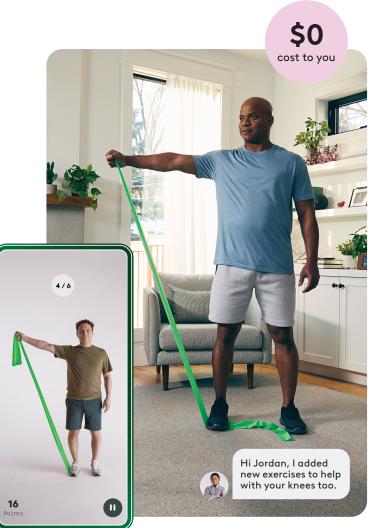

## Make a positive, powerful change in your life

Sign up for Hinge Health, and be a movement person. Get virtual care to reduce everyday joint and muscle aches, recover from injury, and more.

## Specialized care, personalized for you

 1-on-1 support
From a physical therapist or health coach.

## • A care plan

Designed by your physical therapist for your everyday activities and busy life.

All costs covered

You earned Hinge Health benefits through IPG. **There's \$0 cost to you.** 

## Scan the QR code or visit: hinge.health/interpublic-oe

Please use the default camera on your device to scan the QR code, not a thirdparty application. If you are directed to a site other than the URL listed above, do not proceed.